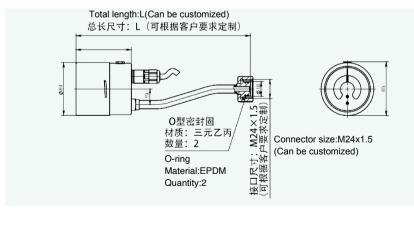

#### Product Features

Oil-free,anti-vibration design; Sealed case protect magnetic-assisted electric contacts from oxidation; Good sealing performance;100% sealing test by helium mass spectrometer; Leakage rate is 1x10<sup>-6</sup>mbar. I/S; High reliable gold-plated electric contacts;Electric life: 3x10<sup>6</sup> Contact arrangement can be 3H/3Z, over-pressure alarm or double alarm,double close etc. function; Secure and reliable monitoring; With aviation plug,simple wiring and reliable; Sensor component with high precision and stable compensation performance . Sealed stainless steel matte case, IP68. With various joints and valves,adopting to different SF6 switchgear domestic and abroad; Compact in size,easy for installation;