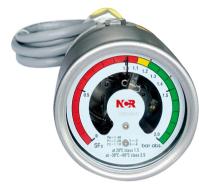

# SF6气体-密度继电器

NCR-60M

## About SF6 Gas Density Monitor NCR-60M

It is used to control and monitor the density of SF6 gas in sealed container. It is applicable for SF6 ring network cabinet,gas insulated switchgear,pole-mounted switch, transformers and current transformers,even though, which are under harsh outdoor environment. When SF6 gas leakage occur, monitor will sound alarm, giving close signal and over voltage alarm signal in time, to ensure the safe operation of electrical equipment.

#### Product Features

Oil-free,anti-vibration design; Sealed case protect magnetic-assisted electric contacts from oxidation; Good sealing performance;100% sealing test by helium mass spectrometer; Leakage rate is 1x10<sup>-6</sup>mbar. I/S; High reliable gold-plated electric contacts;Electric life: 3x10<sup>6</sup> Contact arrangement can be 3H/3Z, over-pressure alarm or double alarm,double close etc. function; Secure and reliable monitoring; With aviation plug,simple wiring and reliable; Sensor component with high precision and stable compensation performance . Sealed stainless steel matte case, IP68. With various joints and valves,adopting to different SF6 switchgear domestic and abroad; Compact in size,easy for installation;

### Technical Data

| Sealing                                | ≤1x10 <sup>-⊪</sup> mbar.I/s (Helium Test)         |
|----------------------------------------|----------------------------------------------------|
| Contact capacity                       | AC 250V 3A DC 250V 0.2A                            |
| Anti-vibration                         | 20m/s <sup>2</sup>                                 |
| Anti-shock                             | 300m/s <sup>2</sup>                                |
| Accuracy                               | 1.5 Class (at 20°C) 2.5 Class (at -40°C~+60°C)     |
| Working temperature                    | Temperature -40°C ~ +60°C、Relative Humidity ≤95%RH |
| Contact arrangement                    | 2NO / 2NC, 3NO/3NC is optional                     |
| The pressure value for control outputs | (Alarm , Close) can be specified by user           |
| Protection class                       | IP68                                               |
| Insulation                             | 2KV 1min                                           |
|                                        |                                                    |