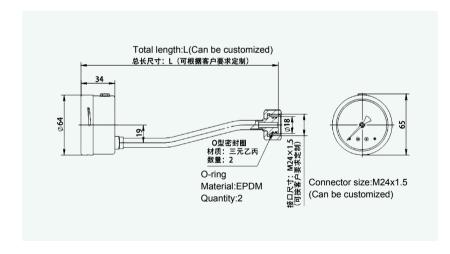

#### Technical Data

| Presure range       | 1.0 ~ 2.0bar abs                                                    |
|---------------------|---------------------------------------------------------------------|
| Accuracy            | 2.5 class                                                           |
| Working temperature | Temperature -40°C—+60°C (Gaseous state) ,Relative Humidity < 95% RH |
| Sealing             | ≤1x10 <sup>-8</sup> mbar. I/s (Helium Test)                         |
| Diameter            | Ф60mm                                                               |
| Installation        | Axial type or Radial type                                           |