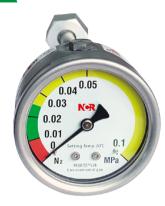

## About SF6 pressure gauge NCR-60HB

An alternative to the traditional SF6 pressure gauge, completely solve the problem of misreading. It is used to monitor the density of SF6 gas in sealed container.

It is applicable for SF6 ring network cabinet,gas insulated switchgear,pole-mounted switch, transformers and current transformers,even though, which are under harsh outdoor environment.

### Product Features

Good sealing performance;100% sealing test by helium mass spectrometer;

Leakage rate <1X10-8mbar.I/S:

Sensor component with large compensation range, high precision, stable performance;

Sealed stainless steel matte case, beautiful design;

Protection class IP68;Safe to use, convenient to maintain and flexible to install;

Cost-effective alternative to common SF6 pressure gauge;

#### Technical Data

| Presure range       | 1.0 ~ 2.0bar abs                                                    |
|---------------------|---------------------------------------------------------------------|
| Accuracy            | 2.5 class                                                           |
| Working temperature | Temperature -40°C—+60°C (Gaseous state) ,Relative Humidity < 95% RH |
| Sealing             | ≤1x10 <sup>-8</sup> mbar. I/s (Helium Test)                         |
| Diameter            | Ф60mm                                                               |
| Installation        | Axial type or Radial type                                           |